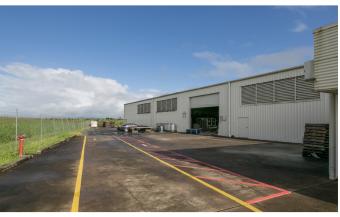

Offered to the market for sale and for lease this strategically positioned mega shed in the Innisfail Industrial Estate is vacant. Now is your opportunity to secure your stake in this thriving agricultural region with this versatile industrial facility, as an owner-occupier or as a passive investor.

The high clearance, clear-span, steel portal frame design will suit a wide variety of industrial uses, and should you require more land for expansion of the building or manoeuvring area, there is the choice of two vacant lots available on either side of the property.

#### **CONSTRUCTION**

- > Modern Clear-span Design
- > Steel Portal Frame
- > Colourbond Zinc Alume Exterior Walls
- > Concrete Pavement and Hardstand
- > Extensive Three Phase Wiring
- > Insulated Roof & Excellent Ventilation
- > B-Double Access
- > Close to National Highway No. 1