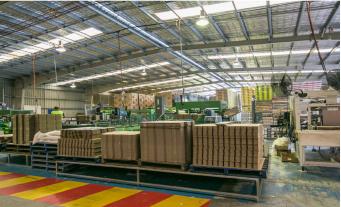

#### **BUILDING AREAS**

| Site Area                | 4,715m <sup>2</sup> * |
|--------------------------|-----------------------|
| Warehouse                | 1,860m <sup>2</sup> * |
| Office (Air-conditioned) | 150m <sup>2</sup> *   |
| Covered Skillion         | 150m <sup>2</sup> *   |
| Hardstand                | 1,000m <sup>2</sup> * |

#### **CONSTRUCTION**

- > Modern Clear-span Design
- > Steel Portal Frame
- > Colourbond Zinc Alume Exterior Walls
- > Concrete Pavement and Hardstand
- > Extensive Three Phase Wiring
- > Insulated Roof & Excellent Ventilation
- > B-Double Access
- > Close to National Highway No. 1