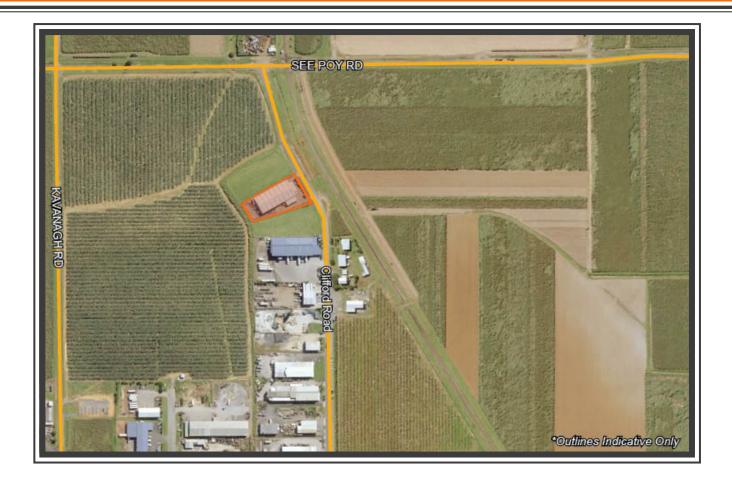

### 48 Clifford Road, Goondi Bend

#### PROPERTY INFORMATION

| Property Address:          | 48 Clifford Road, Goondi Bend QLD 4865 |
|----------------------------|----------------------------------------|
| Real Property Description: | Lot 5 on SP210308                      |
| Local Government:          | Cassowary Coast Regional Council       |
| Tenure:                    | Freehold                               |
| Title Area:                | 4,715m <sup>2</sup> *                  |
| Building Area:             | 2,010m <sup>2</sup> *                  |
| Zoning:                    | General Industry                       |

Offered to the market for sale and for lease this strategically positioned mega shed in the Innisfail Industrial Estate is vacant. Now is your opportunity to secure your stake in this thriving agricultural region with this versatile industrial facility, as an owner-occupier or as a passive investor.

The high clearance, clear-span, steel portal frame design will suit a wide variety of industrial uses, and should you require more land for expansion of the building or manoeuvring area, there is the choice of two vacant lots available on either side of the property.

#### **PROPERTY DETAILS**

| OUTGOINGS PER ANNUM |                                                                                                                            |
|---------------------|----------------------------------------------------------------------------------------------------------------------------|
| Rates               | \$9,259.72                                                                                                                 |
| Insurance           | \$17,242.64                                                                                                                |
| TOTAL OUTGOINGS     | \$26,502.36                                                                                                                |
| SALE METHOD         | For Sale By Formal Offer                                                                                                   |
| MARKETING AGENT     | All inspections to be made directly through marketing agent Stuart Carr on 0408 066 517 or stuart.carr@gocommercial.net.au |
| OTHER DOCUMENTS     | Other documents available upon request include: Valuation and Working Drawings                                             |
| SURROUNDING LOTS    | Lots 4 & 6 on either side of the property are also available for purchase through Go Commercial                            |