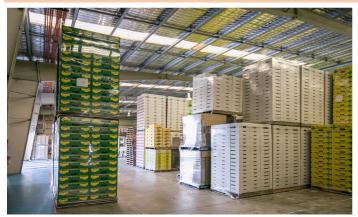

Offered to the market for sale and for lease this strategically positioned mega shed in the Innisfail Industrial Estate is vacant. Now is your opportunity to secure your stake in this thriving agricultural region with this versatile industrial facility, as an owner-occupier or as a passive investor.

The high clearance, clear-span, steel portal frame design will suit a wide variety of industrial uses, and should you require more land for expansion of the building or manoeuvring area, there is the choice of two vacant lots available on either side of the property.

#### **BUILDING AREAS**

| Site Area                | 4,715m <sup>2</sup> * |
|--------------------------|-----------------------|
| Warehouse                | 1,860m <sup>2</sup> * |
| Office (Air-conditioned) | 150m <sup>2</sup> *   |
| Covered Skillion         | 150m <sup>2</sup> *   |
| Hardstand                | 1,000m <sup>2</sup> * |