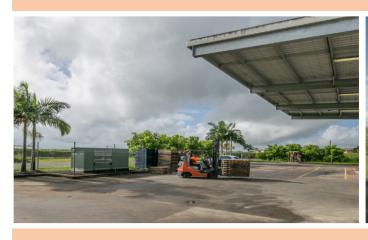

Offered to the market for sale and for lease this strategically positioned mega shed in the Innisfail Industrial Estate is vacant. Now is your opportunity to secure your stake in this thriving agricultural region with this versatile industrial facility, as an owner-occupier or as a passive investor.

The high clearance, clear-span, steel portal frame design will suit a wide variety of industrial uses, and should you require more land for expansion of the building or manoeuvring area, there is the choice of two vacant lots available on either side of the property.

#### **CONSTRUCTION**

- > Modern Clear-span Design
- > Steel Portal Frame
- > Colourbond Zinc Alume Exterior Walls
- > Concrete Pavement and Hardstand
- > Extensive Three Phase Wiring
- > Insulated Roof & Excellent Ventilation
- > B-Double Access
- > Close to National Highway No. 1