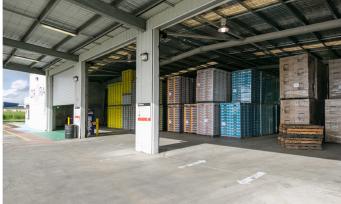

The high clearance, clear-span, steel portal frame design will suit a wide variety of industrial uses, and should you require more land for expansion of the building or manoeuvring area, there is the choice of two vacant lots available on either side of the property.

#### **BUILDING AREAS**

| Site Area                | 4,715m <sup>2</sup> * |
|--------------------------|-----------------------|
| Warehouse                | 1,860m <sup>2</sup> * |
| Office (Air-conditioned) | 150m <sup>2</sup> *   |
| Covered Skillion         | 150m <sup>2</sup> *   |
| Hardstand                | 1,000m <sup>2</sup> * |

#### **CONSTRUCTION**

- > Modern Clear-span Design
- > Steel Portal Frame
- > Colourbond Zinc Alume Exterior Walls
- > Concrete Pavement and Hardstand
- > Extensive Three Phase Wiring
- > Insulated Roof & Excellent Ventilation
- > B-Double Access
- > Close to National Highway No. 1