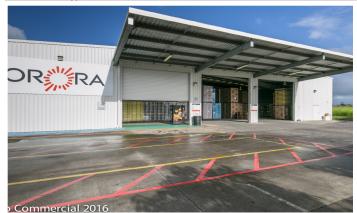

Offered to the market for sale and for lease this strategically positioned mega shed in the Innisfail Industrial Estate is vacant. Now is your opportunity to secure your stake in this thriving agricultural region with this versatile industrial facility, as an owner-occupier or as a passive investor.

The high clearance, clear-span, steel portal frame design will suit a wide variety of industrial uses, and should you require more land for expansion of the building or manoeuvring area, there is the choice of two vacant lots available on either side of the property.

#### **CONSTRUCTION**

- > Modern Clear-span Design
- > Steel Portal Frame
- > Colourbond Zinc Alume Exterior Walls
- > Concrete Pavement and Hardstand
- > Extensive Three Phase Wiring
- > Insulated Roof & Excellent Ventilation
- > B-Double Access
- > Close to National Highway No. 1