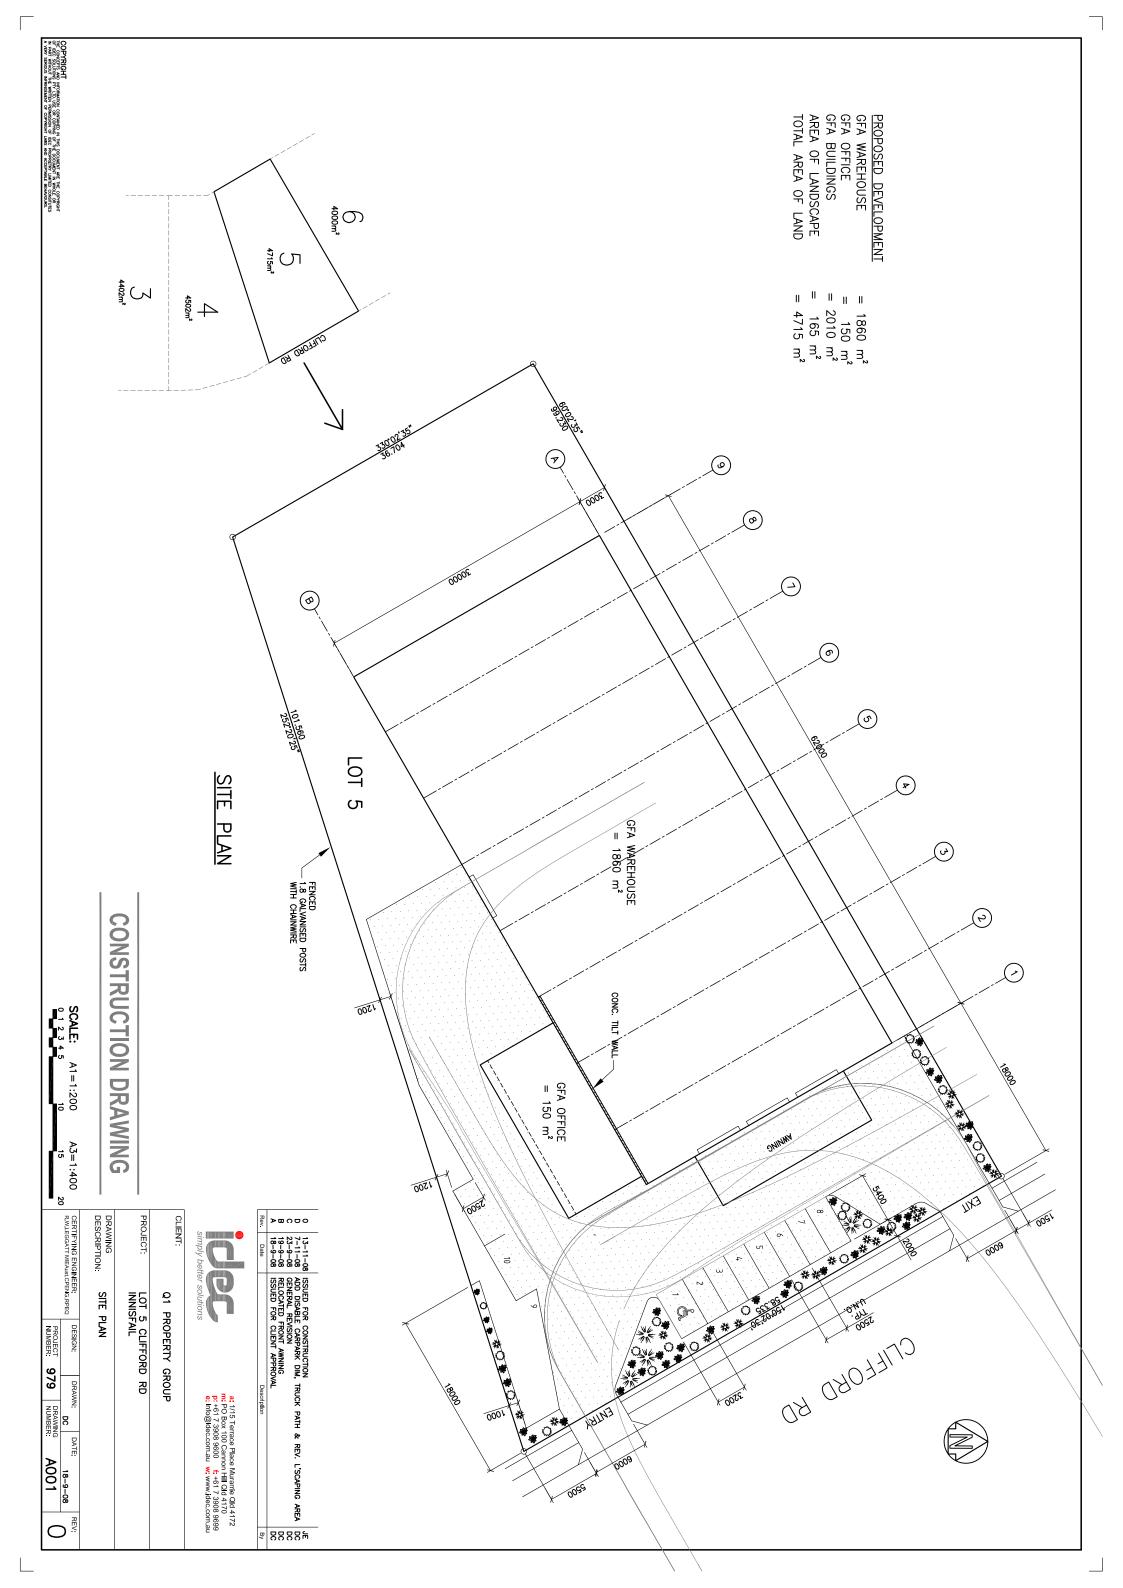

#### PROPERTY INFORMATION

| Property Address:          | 48 Clifford Road, Goondi Bend QLD 4865 |
|----------------------------|----------------------------------------|
| Real Property Description: | Lot 5 on SP210308                      |
| Local Government:          | Cassowary Coast Regional Council       |
| Tenure:                    | Freehold                               |
| Title Area:                | 4,715m <sup>2</sup> *                  |
| Building Area:             | 2,010m <sup>2</sup> *                  |
| Zoning:                    | General Industry                       |

The high clearance, clear-span, steel portal frame design will suit a wide variety of industrial uses, and should you require more land for expansion of the building or manoeuvring area, there is the choice of two vacant lots available on either side of the property.

#### **BUILDING AREAS**

| Site Area                | 4,715m <sup>2</sup> * |
|--------------------------|-----------------------|
| Warehouse                | 1,860m <sup>2</sup> * |
| Office (Air-conditioned) | 150m <sup>2</sup> *   |
| Covered Skillion         | 150m <sup>2</sup> *   |
| Hardstand                | 1,000m <sup>2</sup> * |