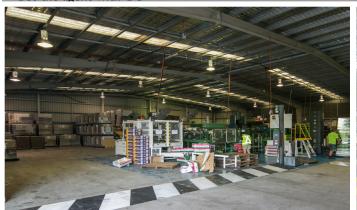

#### **BUILDING AREAS**

| Site Area                | 4,715m <sup>2</sup> * |
|--------------------------|-----------------------|
| Warehouse                | 1,860m <sup>2</sup> * |
| Office (Air-conditioned) | 150m <sup>2</sup> *   |
| Covered Skillion         | 150m <sup>2</sup> *   |
| Hardstand                | 1,000m <sup>2</sup> * |

#### **CONSTRUCTION**

- > Modern Clear-span Design
- > Steel Portal Frame
- > Colourbond Zinc Alume Exterior Walls
- > Concrete Pavement and Hardstand
- > Extensive Three Phase Wiring
- > Insulated Roof & Excellent Ventilation
- > B-Double Access
- > Close to National Highway No. 1