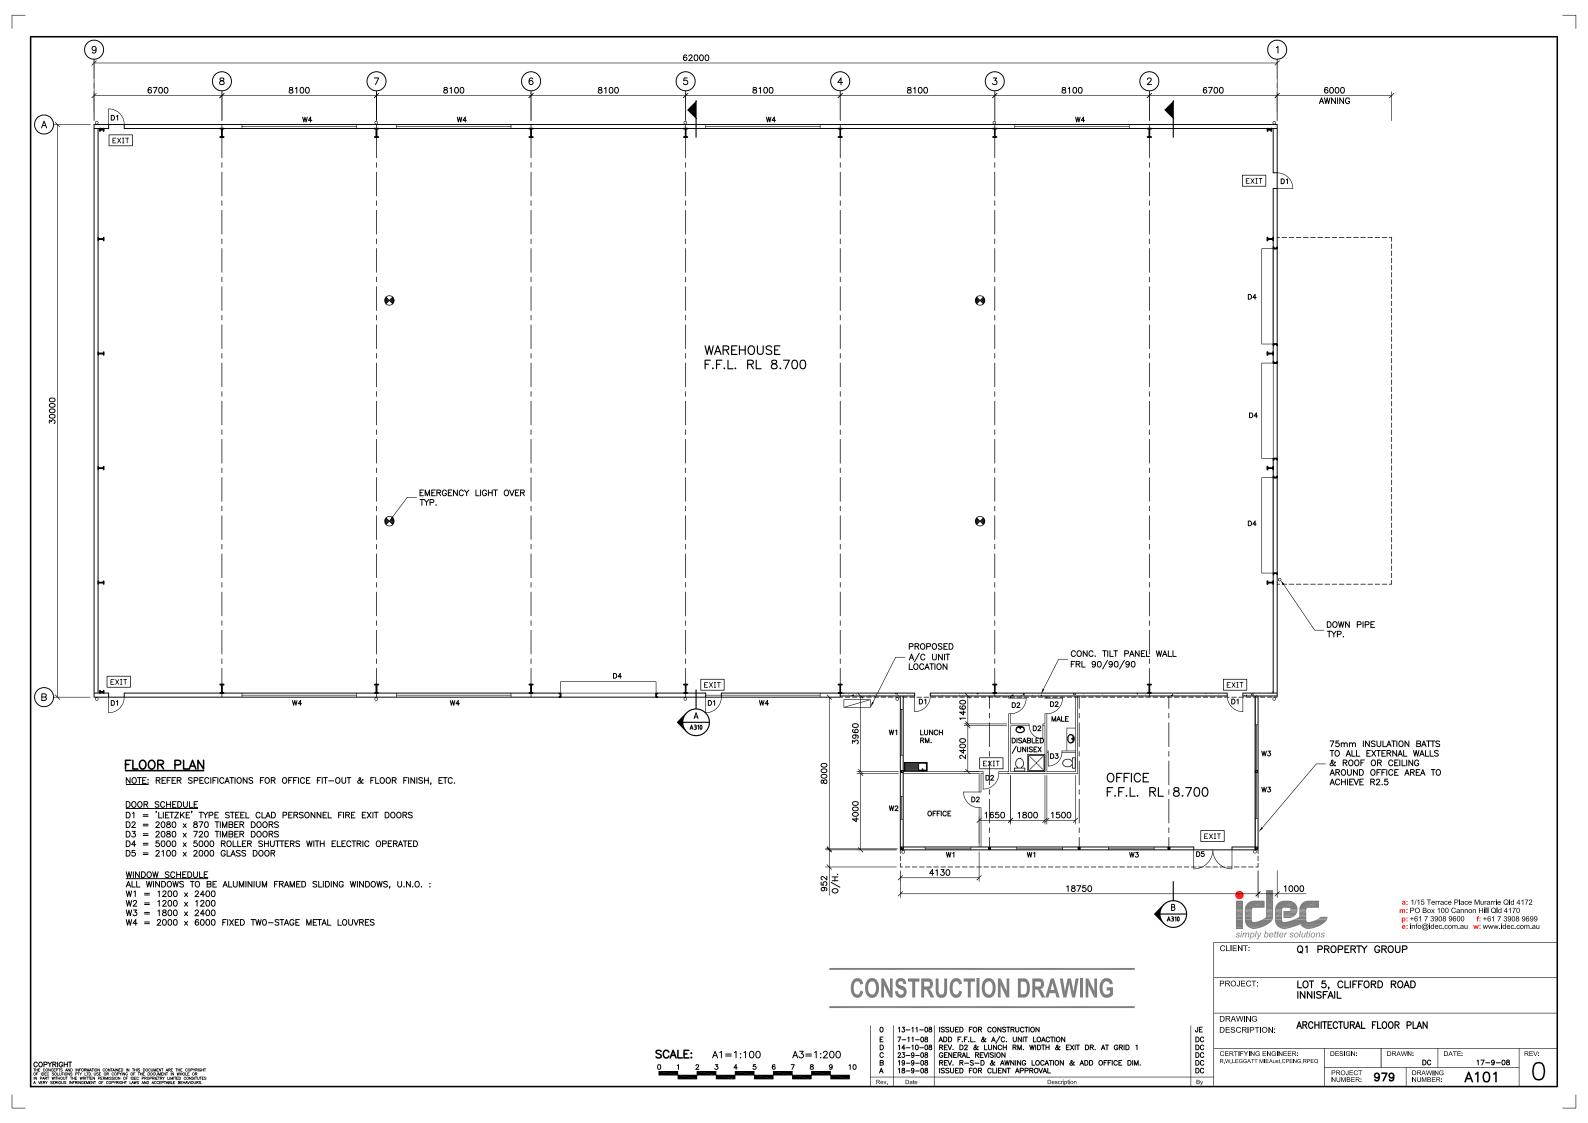

#### PROPERTY INFORMATION

| Property Address:          | 48 Clifford Road, Goondi Bend QLD 4865 |
|----------------------------|----------------------------------------|
| Real Property Description: | Lot 5 on SP210308                      |
| Local Government:          | Cassowary Coast Regional Council       |
| Tenure:                    | Freehold                               |
| Title Area:                | 4,715m <sup>2</sup> *                  |
| Building Area:             | 2,010m <sup>2</sup> *                  |
| Zoning:                    | General Industry                       |

#### **BUILDING AREAS**

| Site Area                | 4,715m <sup>2</sup> * |
|--------------------------|-----------------------|
| Warehouse                | 1,860m <sup>2</sup> * |
| Office (Air-conditioned) | 150m <sup>2</sup> *   |
| Covered Skillion         | 150m <sup>2</sup> *   |
| Hardstand                | 1,000m <sup>2</sup> * |

#### **CONSTRUCTION**

- > Modern Clear-span Design
- > Steel Portal Frame
- > Colourbond Zinc Alume Exterior Walls
- > Concrete Pavement and Hardstand
- > Extensive Three Phase Wiring
- > Insulated Roof & Excellent Ventilation
- > B-Double Access
- > Close to National Highway No. 1