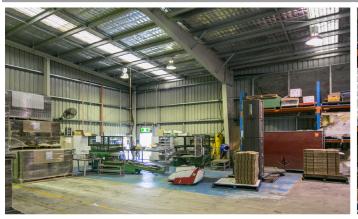

Offered to the market for sale and for lease this strategically positioned mega shed in the Innisfail Industrial Estate is vacant. Now is your opportunity to secure your stake in this thriving agricultural region with this versatile industrial facility, as an owner-occupier or as a passive investor.

The high clearance, clear-span, steel portal frame design will suit a wide variety of industrial uses, and should you require more land for expansion of the building or manoeuvring area, there is the choice of two vacant lots available on either side of the property.

#### **CONSTRUCTION**

- > Modern Clear-span Design
- > Steel Portal Frame
- > Colourbond Zinc Alume Exterior Walls
- > Concrete Pavement and Hardstand
- > Extensive Three Phase Wiring
- > Insulated Roof & Excellent Ventilation
- > B-Double Access
- > Close to National Highway No. 1