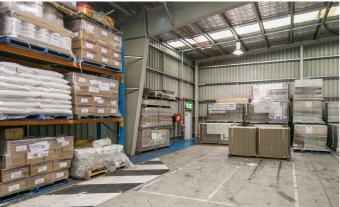

Offered to the market for sale and for lease this strategically positioned mega shed in the Innisfail Industrial Estate is vacant. Now is your opportunity to secure your stake in this thriving agricultural region with this versatile industrial facility, as an owner-occupier or as a passive investor.

The high clearance, clear-span, steel portal frame design will suit a wide variety of industrial uses, and should you require more land for expansion of the building or manoeuvring area, there is the choice of two vacant lots available on either side of the property.

#### **BUILDING AREAS**

| Site Area                | 4,715m <sup>2</sup> * |
|--------------------------|-----------------------|
| Warehouse                | 1,860m <sup>2</sup> * |
| Office (Air-conditioned) | 150m <sup>2</sup> *   |
| Covered Skillion         | 150m <sup>2</sup> *   |
| Hardstand                | 1,000m <sup>2</sup> * |