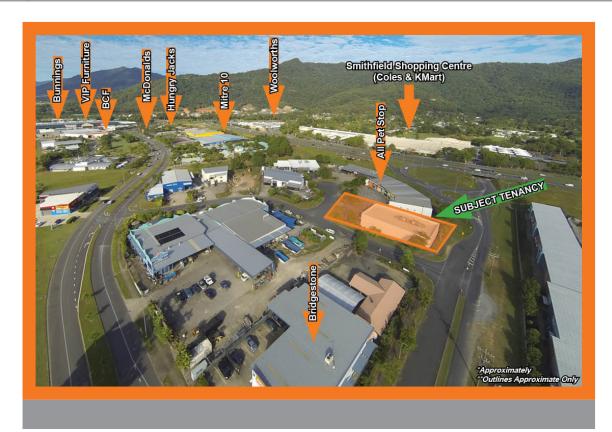

## **Join Anytime Fitness**

With Go Commercial having successfully negotiated the lease deal with Anytime Fitness at the ex Supercheap Auto store, a  $93m^2*$  sub-lease area is now up for grabs. This space will have its own shopfront glass door entry and will be ideal for allied health professionals.