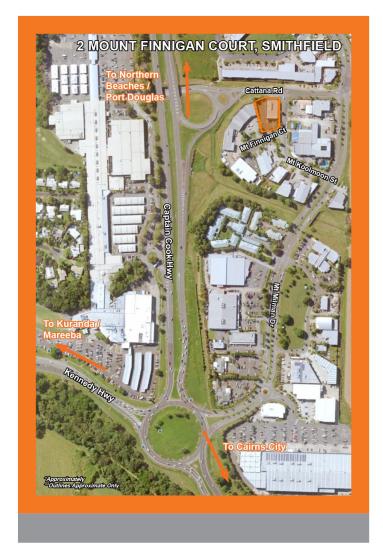

## **SMITHFIELD**

**Tenancy B, 2 Mount Finnigan Court** 

\$30,000 Per Annum + GST + Outgoings (Negotiable)