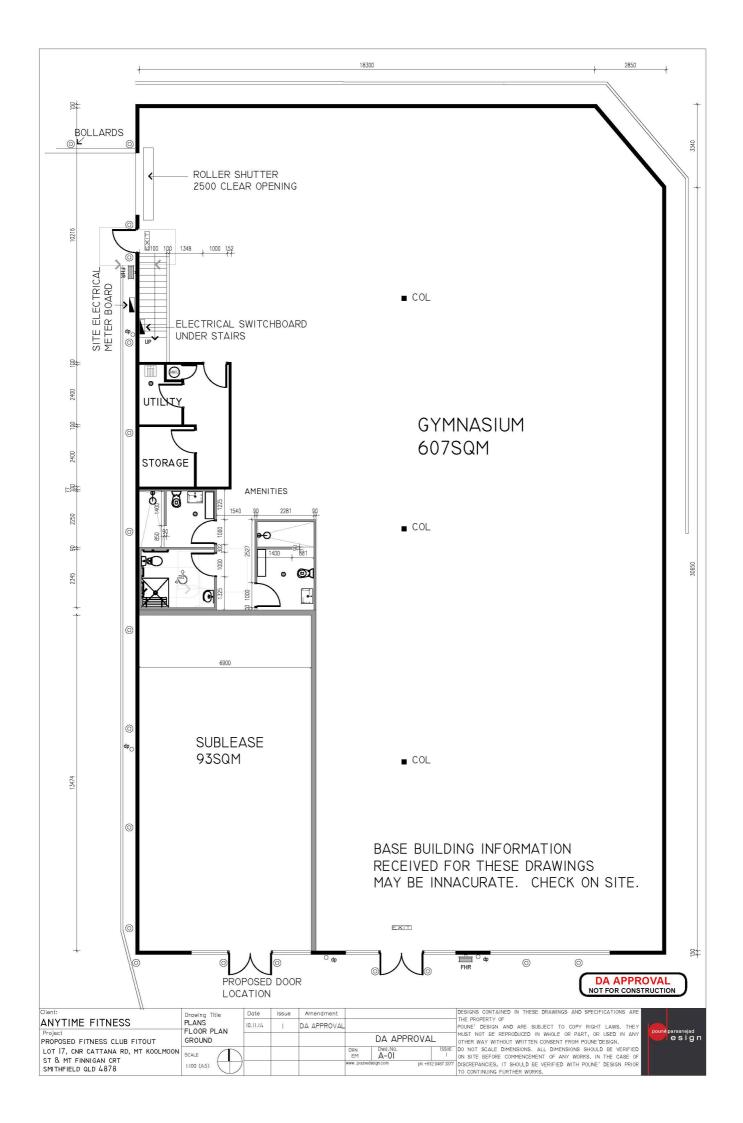

## **Join Anytime Fitness**

With Go Commercial having successfully negotiated the lease deal with Anytime Fitness at the ex Supercheap Auto store, a  $93m^2*$  sub-lease area is now up for grabs. This space will have its own shopfront glass door entry and will be ideal for allied health professionals.

- > 93m<sup>2</sup>\* Tenancy Area
- > Fully Air-conditioned
- > Strorefront Glass Entry
- > Suit Allied Health Professionals
- > Excellent Signage Exposure
- > Available Now
- > Generous Leasing Incentives

### **PROPERTY DETAILS**

Floor Area

93m<sup>2</sup>\*