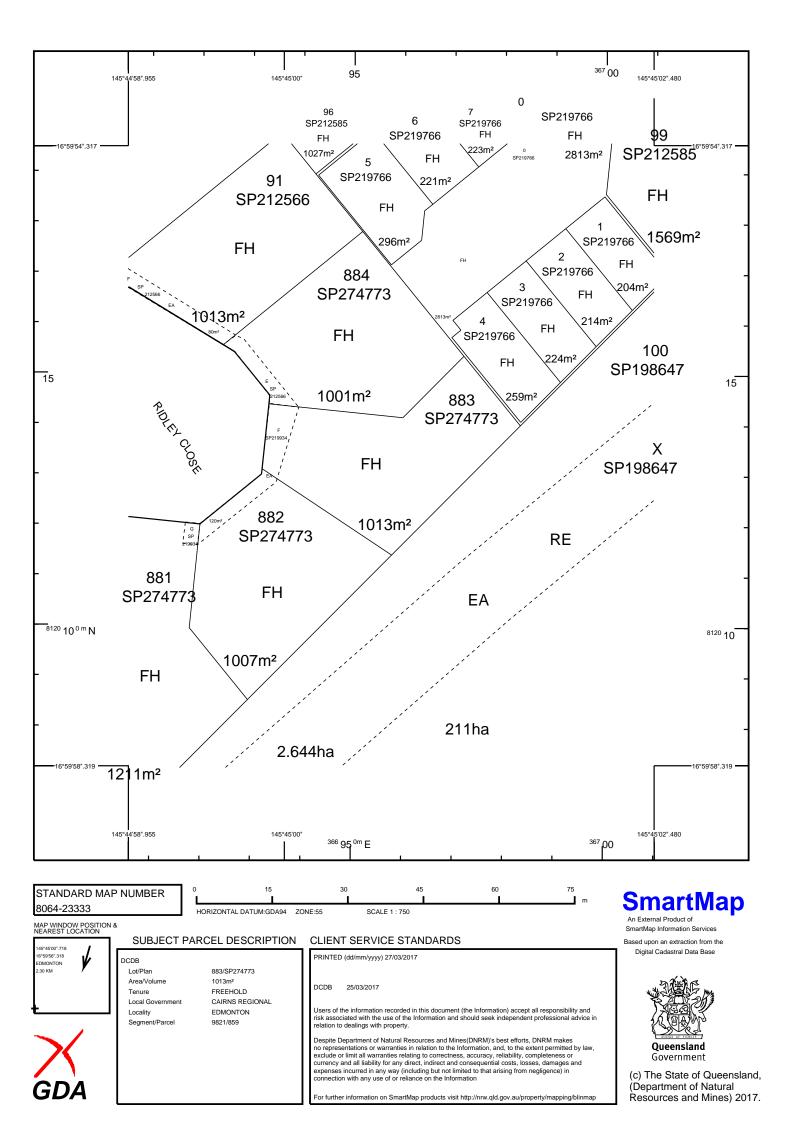

From conception to completion, our team of preferred associates makes the building process simple.

- > Land Size 1,012m<sup>2\*</sup>
- > Underground Power
- > All Council Services Connected
- > Flat Level Blocks Ready For Construction
- > Close To Cairns CBD

For more information contact Stuart Carr on 0408 066 517.

**PROPERTY DETAILS** 

Land Area 1,012m<sup>2\*</sup>

Lot 883 on SP274773

Primary Land Use Subdivided land Zoning Industrial