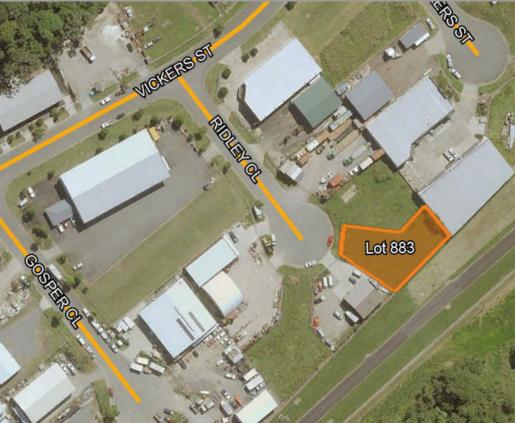

For more information contact Stuart Carr on 0408 066 517.

**PROPERTY DETAILS** 

Land Area 1,012m<sup>2\*</sup>

Lot 883 on SP274773

Primary Land Use Subdivided land Zoning Industrial