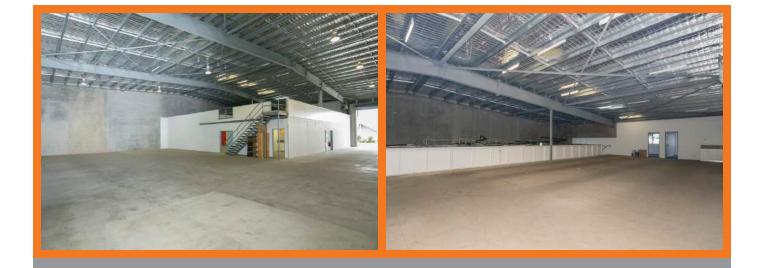

### \$\$\$ LET'S DO A DEAL!!! INDUSTRIAL + SHOWROOM + CORPORATE HC

A newly constructed modern industrial warehouse / workshop with an air-conditioned showroom and plenty of office space, all in a great location. Currently configured at 790m<sup>2</sup>\* NLA, the owner will divide the building for the right tenant.

#### > 362m<sup>2\*</sup> Ground Floor Area

- > 89m<sup>2</sup>\* Mezzanine Storage
- > 52m<sup>2</sup>\* Mezzanine Office Space
- > Clear-span Design
- > Excellent Ventilation & Natural Light
- > 7.5m Internal Clearance
- > NBN Connected
- > Computer Server Room
- > Three Phase Power
- > Data and Phone Cabling Throughout
- > Separate Male & Female Ambulant Amenities
- > Shower