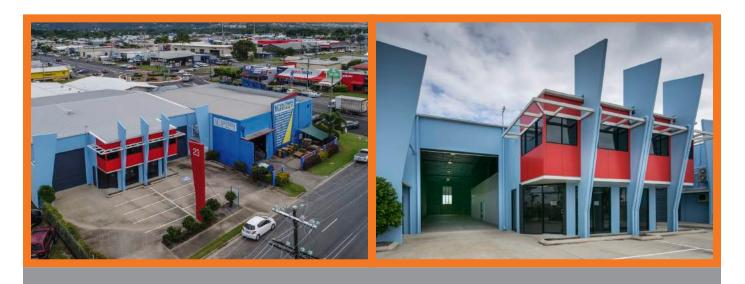

### \$\$\$ LET'S DO A DEAL!!! INDUSTRIAL + SHOWROOM + CORPORATE HC

A newly constructed modern industrial warehouse / workshop with an air-conditioned showroom and plenty of office space, all in a great location. Currently configured at 790m<sup>2</sup>\* NLA, the owner will divide the building for the right tenant.

#### > 362m<sup>2\*</sup> Ground Floor Area

- > 89m<sup>2</sup>\* Mezzanine Storage
- > 52m<sup>2</sup>\* Mezzanine Office Space
- > Clear-span Design
- > Excellent Ventilation & Natural Light
- > 7.5m Internal Clearance
- > NBN Connected
- > Computer Server Room
- > Three Phase Power
- > Data and Phone Cabling Throughout
- > Separate Male & Female Ambulant Amenities
- > Shower