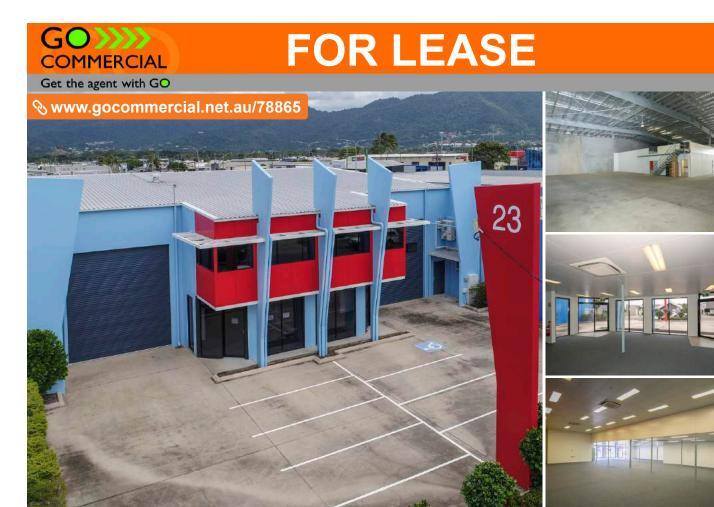

### \$\$\$ LET'S DO A DEAL!!! INDUSTRIAL + SHOWROOM + CORPORATE HC

A newly constructed modern industrial warehouse / workshop with an air-conditioned showroom and plenty of office space, all in a great location. Currently configured at 790m<sup>2</sup>\* NLA, the owner will divide the building for the right tenant.

#### > 362m<sup>2\*</sup> Ground Floor Area

- > 89m<sup>2</sup>\* Mezzanine Storage
- > 52m<sup>2</sup>\* Mezzanine Office Space
- > Clear-span Design
- > Excellent Ventilation & Natural Light
- > 7.5m Internal Clearance
- > NBN Connected
- > Computer Server Room
- > Three Phase Power
- > Data and Phone Cabling Throughout
- > Separate Male & Female Ambulant Amenities
- > Shower

## PROPERTY DETAILS

| 2 | Ground Floor Area | 1       | 362m <sup>2*</sup> |
|---|-------------------|---------|--------------------|
| d | Lot 2 on RP708783 |         |                    |
|   | Land Use:         | General | Industry           |
|   | Zoning:           |         | Industry           |
|   |                   |         |                    |