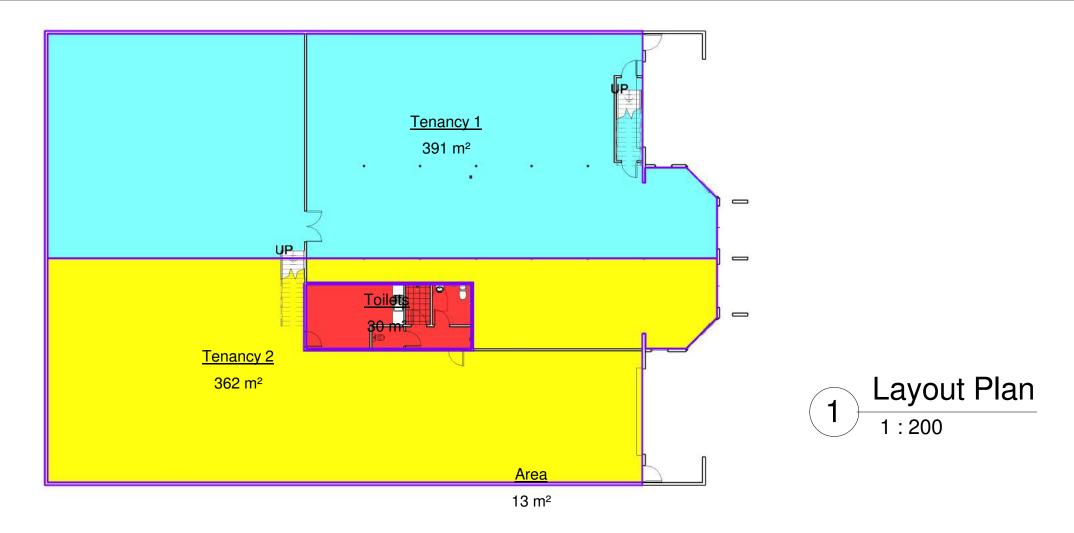

### \$\$\$ LET'S DO A DEAL!!! INDUSTRIAL + SHOWROOM + CORPORATE HC

A newly constructed modern industrial warehouse / workshop with an air-conditioned showroom and plenty of office space, all in a great location. Currently configured at 790m<sup>2</sup>\* NLA, the owner will divide the building for the right tenant.

#### > 362m<sup>2\*</sup> Ground Floor Area

- > 89m<sup>2</sup>\* Mezzanine Storage
- > 52m<sup>2</sup>\* Mezzanine Office Space
- > Clear-span Design
- > Excellent Ventilation & Natural Light
- > 7.5m Internal Clearance
- > NBN Connected
- > Computer Server Room
- > Three Phase Power
- > Data and Phone Cabling Throughout
- > Separate Male & Female Ambulant Amenities
- > Shower

## PROPERTY DETAILS

| 2 | Ground Floor Area | 1       | 362m <sup>2*</sup> |
|---|-------------------|---------|--------------------|
| d | Lot 2 on RP708783 |         |                    |
|   | Land Use:         | General | Industry           |
|   | Zoning:           |         | Industry           |
|   |                   |         |                    |