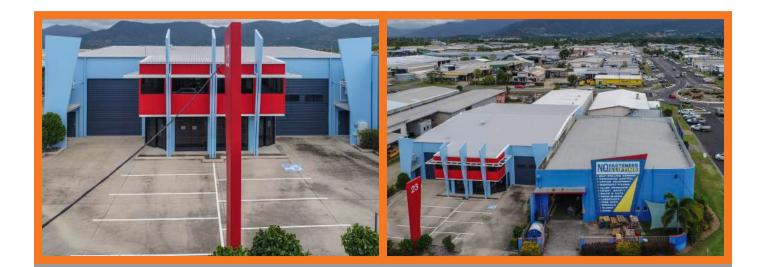

### \$\$\$ LET'S DO A DEAL!!! INDUSTRIAL + SHOWROOM + CORPORATE HC

A newly constructed modern industrial warehouse / workshop with an air-conditioned showroom and plenty of office space, all in a great location. Currently configured at 790m<sup>2</sup>\* NLA, the owner will divide the building for the right tenant.

#### > 362m<sup>2\*</sup> Ground Floor Area

- > 89m<sup>2</sup>\* Mezzanine Storage
- > 52m<sup>2</sup>\* Mezzanine Office Space
- > Clear-span Design
- > Excellent Ventilation & Natural Light
- > 7.5m Internal Clearance
- > NBN Connected
- > Computer Server Room
- > Three Phase Power
- > Data and Phone Cabling Throughout
- > Separate Male & Female Ambulant Amenities
- > Shower