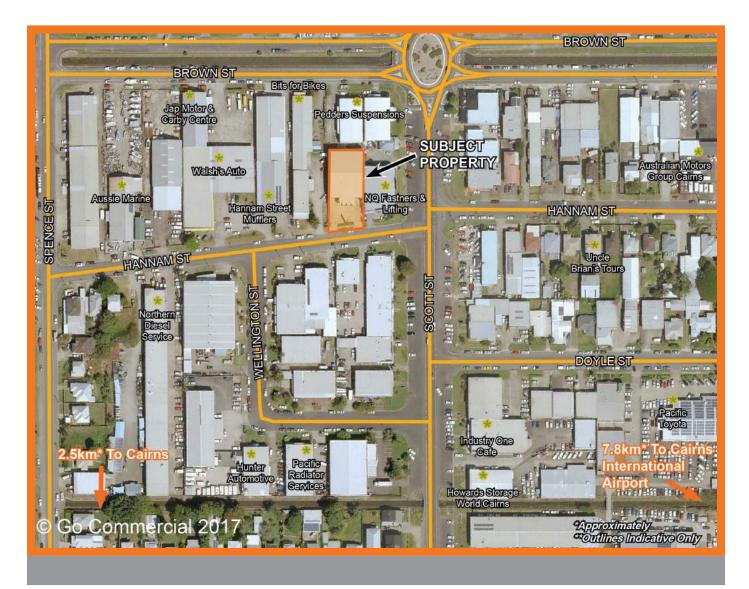

### \$\$\$ LET'S DO A DEAL!!! INDUSTRIAL + SHOWROOM + CORPORATE HC

A newly constructed modern industrial warehouse / workshop with an air-conditioned showroom and plenty of office space, all in a great location. Currently configured at 790m<sup>2</sup>\* NLA, the owner will divide the building for the right tenant.

## PROPERTY DETAILS

| 2 | Ground Floor Area | 1       | 362m <sup>2*</sup> |
|---|-------------------|---------|--------------------|
| d | Lot 2 on RP708783 |         |                    |
|   | Land Use:         | General | Industry           |
|   | Zoning:           |         | Industry           |
|   |                   |         |                    |