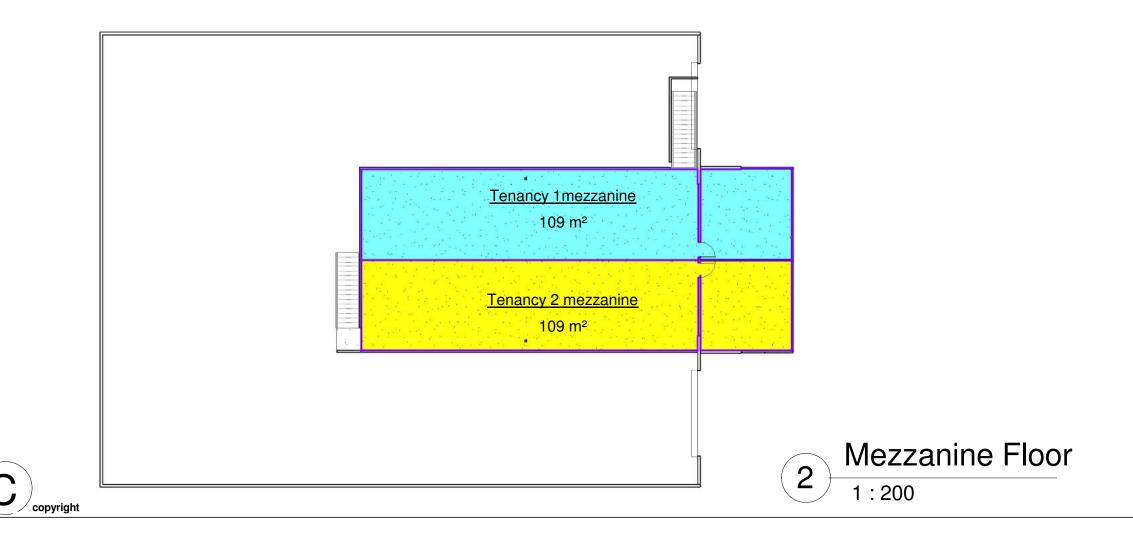

#### > 362m<sup>2\*</sup> Ground Floor Area

- > 89m<sup>2</sup>\* Mezzanine Storage
- > 52m<sup>2</sup>\* Mezzanine Office Space
- > Clear-span Design
- > Excellent Ventilation & Natural Light
- > 7.5m Internal Clearance
- > NBN Connected
- > Computer Server Room
- > Three Phase Power
- > Data and Phone Cabling Throughout
- > Separate Male & Female Ambulant Amenities
- > Shower