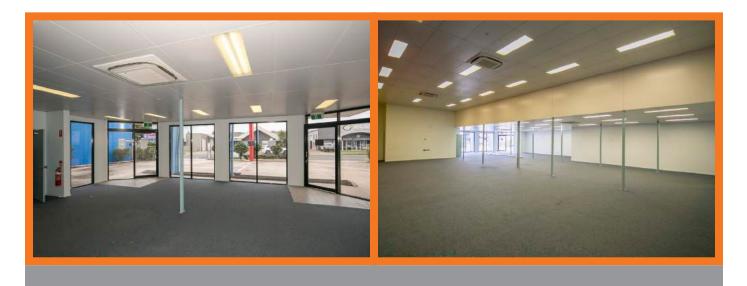

### \$\$\$ LET'S DO A DEAL!!! INDUSTRIAL + SHOWROOM + CORPORATE HC

A newly constructed modern industrial warehouse / workshop with an air-conditioned showroom and plenty of office space, all in a great location. Currently configured at 790m<sup>2</sup>\* NLA, the owner will divide the building for the right tenant.

#### > 362m<sup>2\*</sup> Ground Floor Area

- > 89m<sup>2</sup>\* Mezzanine Storage
- > 52m<sup>2</sup>\* Mezzanine Office Space
- > Clear-span Design
- > Excellent Ventilation & Natural Light
- > 7.5m Internal Clearance
- > NBN Connected
- > Computer Server Room
- > Three Phase Power
- > Data and Phone Cabling Throughout
- > Separate Male & Female Ambulant Amenities
- > Shower