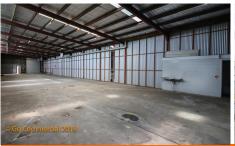

### FRINGE CBD INDUSTRIAL

It's not pretty, but with the owners willing to give the building fascia a makeover and carry out building modifications to suit long-term tenants, you could really standout here. Either that or rent it as-is and take advantage of very reasonably priced rent. This property is ideal for plenty of industrial uses including storage, manufacturing through to mechanical or even a second-hand furniture showroom. A dividing wall separates the tenancy from the adjoining tenancy, which could easily be removed to provide a single larger tenancy of 810m<sup>2\*</sup>.

- > 405m<sup>2</sup>\* Shed Area
- > Can Open Up To 810m2\* If Needed
- > Zoned Industrial
- > Clear-span Design
- > Three Phase Power
- > Owner Willing To Install Air-conditioned Office / Mezzanine

Contact Stuart Carr on stuart.carr@gocommercial.net.au or 0408 066 517 for more information, to arrange an inspection or to place your offer to lease 8-10 Victoria St.

#### **PROPERTY DETAILS**

Lots 11 & 12 on RP701395

Shed Floor Area 405m<sup>2</sup>\*
Zoning: Industry
Property Type: Freehold