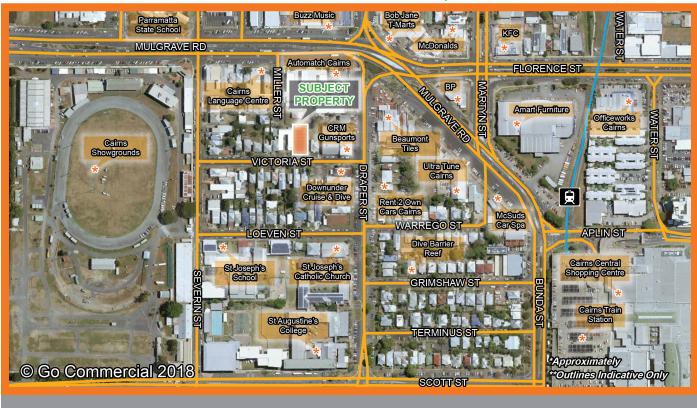

Lots 11 & 12 on RP701395

Shed Floor Area 405m<sup>2</sup>\*
Zoning: Industry
Property Type: Freehold

#### **AGENT DETAILS**



**Stuart Carr P** 07 4054 3888 **M** 0408 066 517

stuart.carr@gocommecial.net.au

\*Approximately

Disclaimer: In preparing this information Go Commercial (Cairns) has used its best efforts to ensure that the information contained is true and accurate, however, the Office and the Agent provides no guarantees, undertakings or warnings concerning the accuracy, completeness or up-to-date nature of the information provided by the Vendor or other Persons. All interested parties are responsible for their own independent enquiries in order to determine whether or not this information is in fact accurate.





## **AERIAL MAP - 8-10 VICTORIA STREET, PARRAMATTA PARK**