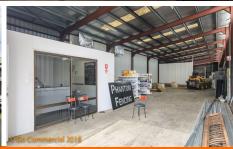

### FRINGE CBD INDUSTRIAL

It's not pretty, but with the owners willing to give the building fascia a makeover and carry out building modifications to suit long-term tenants, you could really standout here. Either that or rent it as-is and take advantage of very reasonably priced rent. This property is ideal for plenty of industrial uses including storage, manufacturing through to mechanical or even a second-hand furniture showroom. A dividing wall separates the tenancy from the adjoining tenancy, which could easily be removed to provide a single larger tenancy of 810m<sup>2\*</sup>.

- > 405m<sup>2</sup>\* Shed Area
- > Can Open Up To 810m2\* If Needed
- > Zoned Industrial
- > Clear-span Design
- > Three Phase Power
- > Owner Willing To Install Air-conditioned Office / Mezzanine

Contact Stuart Carr on stuart.carr@gocommercial.net.au or 0408 066 517 for more information, to arrange an inspection or to place your offer to lease 8-10 Victoria St.