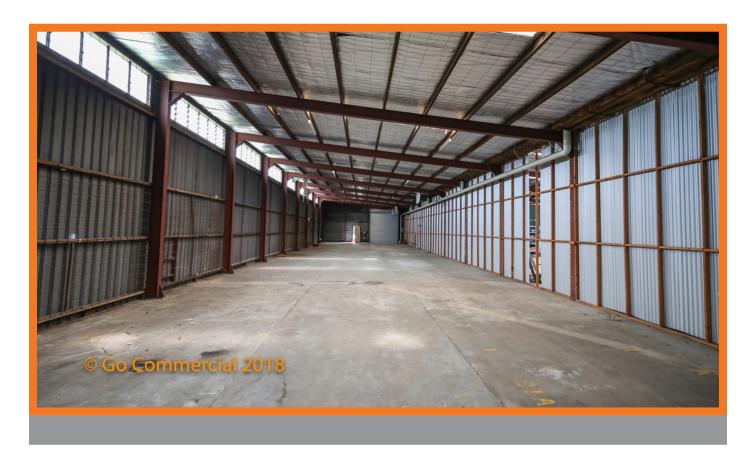

### FRINGE CBD INDUSTRIAL

It's not pretty, but with the owners willing to give the building fascia a makeover and carry out building modifications to suit long-term tenants, you could really standout here. Either that or rent it as-is and take advantage of very reasonably priced rent. This property is ideal for plenty of industrial uses including storage, manufacturing through to mechanical or even a second-hand furniture showroom. A dividing wall separates the tenancy from the adjoining tenancy, which could easily be removed to provide a single larger tenancy of 810m<sup>2\*</sup>.

- > 405m<sup>2</sup>\* Shed Area
- > Can Open Up To 810m2\* If Needed
- > Zoned Industrial
- > Clear-span Design
- > Three Phase Power
- > Owner Willing To Install Air-conditioned Office / Mezzanine

Contact Stuart Carr on stuart.carr@gocommercial.net.au or 0408 066 517 for more information, to arrange an inspection or to place your offer to lease 8-10 Victoria St.

#### **PROPERTY DETAILS**

Lots 11 & 12 on RP701395

Shed Floor Area 405m<sup>2</sup>\*
Zoning: Industry
Property Type: Freehold