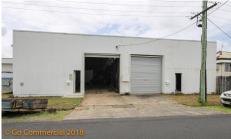

### 8-10 Victoria Street

\$500.00 per week plus GST - Negotiable

### FRINGE CBD INDUSTRIAL

It's not pretty, but with the owners willing to give the building fascia a makeover and carry out building modifications to suit long-term tenants, you could really standout here. Either that or rent it as-is and take advantage of very reasonably priced rent. This property is ideal for plenty of industrial uses including storage, manufacturing through to mechanical or even a second-hand furniture showroom. A dividing wall separates the tenancy from the adjoining tenancy, which could easily be removed to provide a single larger tenancy of 810m<sup>2\*</sup>.