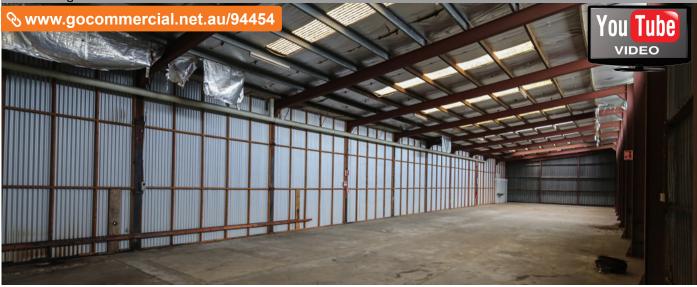

### FRINGE CBD INDUSTRIAL

It's not pretty, but with the owners willing to give the building fascia a makeover and carry out building modifications to suit long-term tenants, you could really standout here. Either that or rent it as-is and take advantage of very reasonably priced rent. This property is ideal for plenty of industrial uses including storage, manufacturing through to mechanical or even a second-hand furniture showroom. A dividing wall separates the tenancy from the adjoining tenancy, which could easily be removed to provide a single larger tenancy of 810m<sup>2\*</sup>.

- > 405m<sup>2</sup>\* Shed Area
- > Can Open Up To 810m2\* If Needed
- > Zoned Industrial
- > Clear-span Design
- > Three Phase Power
- > Owner Willing To Install Air-conditioned Office / Mezzanine

Contact Stuart Carr on stuart.carr@gocommercial.net.au or 0408 066 517 for more information, to arrange an inspection or to place your offer to lease 8-10 Victoria St.

#### **PROPERTY DETAILS**

Lots 11 & 12 on RP701395

Shed Floor Area 405m<sup>2</sup>\*
Zoning: Industry
Property Type: Freehold