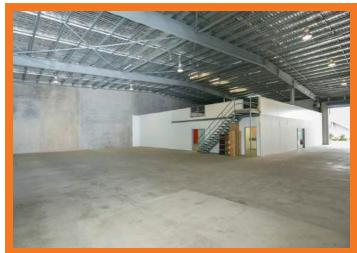

### INDUSTRIAL + SHOWROOM + CORPORATE HQ

Newly constructed modern industrial warehouse / workshop with an air-conditioned showroom and plenty of office space, all in a great location. Currently configured at 790m<sup>2\*</sup> NLA, the owner will divide the building for the right tenant.

- > 391m<sup>2\*</sup> Ground Floor Area
- > 89m<sup>2</sup>\* Mezzanine Storage
- > 20m<sup>2</sup>\* Mezzanine Office Space
- > Clear-span Design
- > Excellent Ventilation & Natural Light
- > 7.5m Internal Clearance
- > NBN Connected
- > Computer Server Room
- > Three Phase Power
- > Data and Phone Cabling Throughout
- > Separate Male & Female Ambulant Amenities
- > Shower

- > 5 Car Parks
- > Staff Lunchroom & Kitchen
- > Hot Water System
- > Pylon Signage Exposure
- > Can Be Divided
- > Generous Leasing Incentives