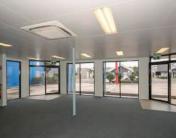

### INDUSTRIAL + SHOWROOM + CORPORATE HQ

Newly constructed modern industrial warehouse / workshop with an air-conditioned showroom and plenty of office space, all in a great location. Currently configured at 790m<sup>2\*</sup> NLA, the owner will divide the building for the right tenant.

- > 391m<sup>2\*</sup> Ground Floor Area
- > 89m<sup>2</sup>\* Mezzanine Storage
- > 20m<sup>2</sup>\* Mezzanine Office Space
- > Clear-span Design
- > Excellent Ventilation & Natural Light
- > 7.5m Internal Clearance
- > NBN Connected
- > Computer Server Room
- > Three Phase Power
- > Data and Phone Cabling Throughout
- > Separate Male & Female Ambulant Amenities
- > Shower