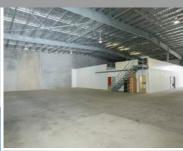

### INDUSTRIAL + SHOWROOM + CORPORATE HQ

Newly constructed modern industrial warehouse / workshop with an air-conditioned showroom and plenty of office space, all in a great location. Currently configured at 790m<sup>2\*</sup> NLA, the owner will divide the building for the right tenant.

- > 391m<sup>2\*</sup> Ground Floor Area
- > 89m<sup>2</sup>\* Mezzanine Storage
- > 20m<sup>2</sup>\* Mezzanine Office Space
- > Clear-span Design
- > Excellent Ventilation & Natural Light
- > 7.5m Internal Clearance
- > NBN Connected
- > Computer Server Room
- > Three Phase Power
- > Data and Phone Cabling Throughout
- > Separate Male & Female Ambulant Amenities
- > Shower