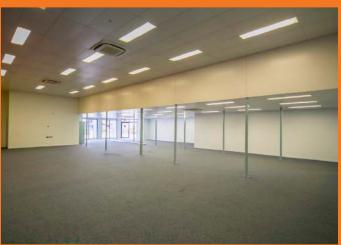

### INDUSTRIAL + SHOWROOM + CORPORATE HQ

Newly constructed modern industrial warehouse / workshop with an air-conditioned showroom and plenty of office space, all in a great location. Currently configured at 790m<sup>2\*</sup> NLA, the owner will divide the building for the right tenant.

- > 391m<sup>2\*</sup> Ground Floor Area
- > 89m<sup>2</sup>\* Mezzanine Storage
- > 20m<sup>2</sup>\* Mezzanine Office Space
- > Clear-span Design
- > Excellent Ventilation & Natural Light
- > 7.5m Internal Clearance
- > NBN Connected
- > Computer Server Room
- > Three Phase Power
- > Data and Phone Cabling Throughout
- > Separate Male & Female Ambulant Amenities
- > Shower

- > 5 Car Parks
- > Staff Lunchroom & Kitchen
- > Hot Water System
- > Pylon Signage Exposure
- > Can Be Divided
- > Generous Leasing Incentives