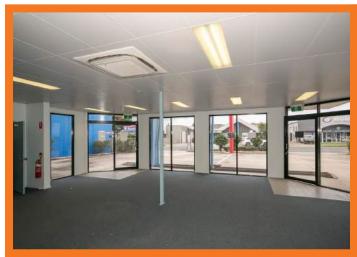

### INDUSTRIAL + SHOWROOM + CORPORATE HQ

Newly constructed modern industrial warehouse / workshop with an air-conditioned showroom and plenty of office space, all in a great location. Currently configured at 790m<sup>2\*</sup> NLA, the owner will divide the building for the right tenant.

- > 391m<sup>2\*</sup> Ground Floor Area
- > 89m<sup>2</sup>\* Mezzanine Storage
- > 20m<sup>2</sup>\* Mezzanine Office Space
- > Clear-span Design
- > Excellent Ventilation & Natural Light
- > 7.5m Internal Clearance
- > NBN Connected
- > Computer Server Room
- > Three Phase Power
- > Data and Phone Cabling Throughout
- > Separate Male & Female Ambulant Amenities
- > Shower

- > 5 Car Parks
- > Staff Lunchroom & Kitchen
- > Hot Water System
- > Pylon Signage Exposure
- > Can Be Divided
- > Generous Leasing Incentives