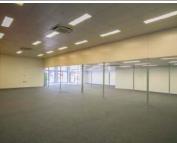

### INDUSTRIAL + SHOWROOM + CORPORATE HQ

Newly constructed modern industrial warehouse / workshop with an air-conditioned showroom and plenty of office space, all in a great location. Currently configured at 790m<sup>2\*</sup> NLA, the owner will divide the building for the right tenant.

- > 391m<sup>2\*</sup> Ground Floor Area
- > 89m<sup>2</sup>\* Mezzanine Storage
- > 20m<sup>2</sup>\* Mezzanine Office Space
- > Clear-span Design
- > Excellent Ventilation & Natural Light
- > 7.5m Internal Clearance
- > NBN Connected
- > Computer Server Room
- > Three Phase Power
- > Data and Phone Cabling Throughout
- > Separate Male & Female Ambulant Amenities
- > Shower