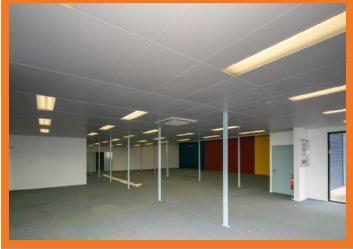

### INDUSTRIAL + SHOWROOM + CORPORATE HQ

Newly constructed modern industrial warehouse / workshop with an air-conditioned showroom and plenty of office space, all in a great location. Currently configured at 790m<sup>2\*</sup> NLA, the owner will divide the building for the right tenant.

- > 391m<sup>2\*</sup> Ground Floor Area
- > 89m<sup>2</sup>\* Mezzanine Storage
- > 20m<sup>2</sup>\* Mezzanine Office Space
- > Clear-span Design
- > Excellent Ventilation & Natural Light
- > 7.5m Internal Clearance
- > NBN Connected
- > Computer Server Room
- > Three Phase Power
- > Data and Phone Cabling Throughout
- > Separate Male & Female Ambulant Amenities
- > Shower

- > 5 Car Parks
- > Staff Lunchroom & Kitchen
- > Hot Water System
- > Pylon Signage Exposure
- > Can Be Divided
- > Generous Leasing Incentives