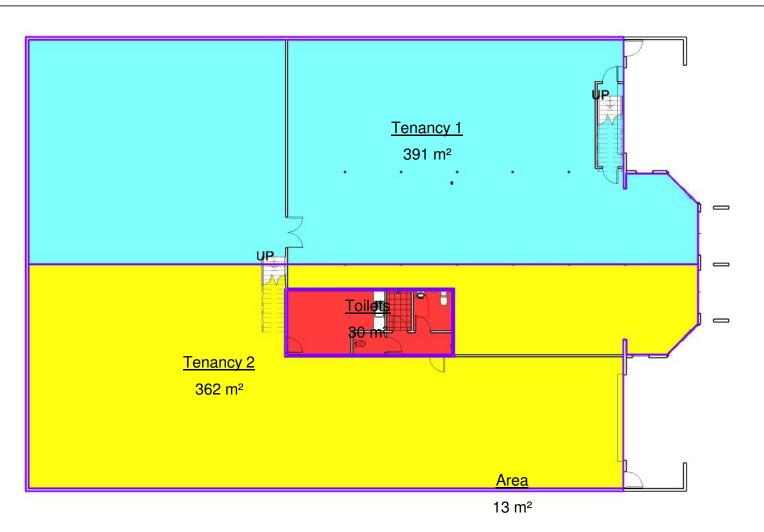

### **BUNGALOW**

**Tenancy 1, 23 Hannam Street** 

\$\$\$ LET'S DO A DEAL!!!

### INDUSTRIAL + SHOWROOM + CORPORATE HQ

Newly constructed modern industrial warehouse / workshop with an air-conditioned showroom and plenty of office space, all in a great location. Currently configured at 790m<sup>2\*</sup> NLA, the owner will divide the building for the right tenant.

- > 391m<sup>2\*</sup> Ground Floor Area
- > 89m<sup>2</sup>\* Mezzanine Storage
- > 20m<sup>2</sup>\* Mezzanine Office Space
- > Clear-span Design
- > Excellent Ventilation & Natural Light
- > 7.5m Internal Clearance
- > NBN Connected
- > Computer Server Room
- > Three Phase Power
- > Data and Phone Cabling Throughout
- > Separate Male & Female Ambulant Amenities
- > Shower

#### PROPERTY DETAILS

**Ground Floor Area** 

391m<sup>2</sup>\*

Lot 2 on RP708783

Land Use:

General Industry

Zoning:

Industry