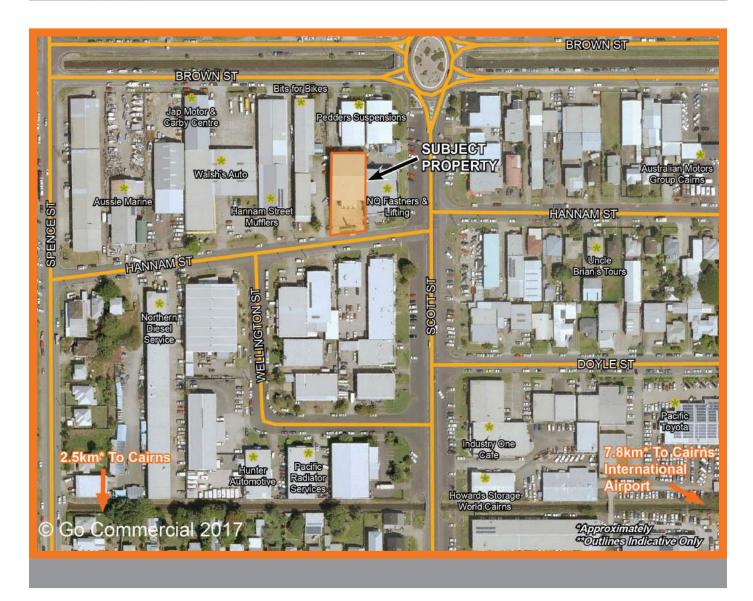

### INDUSTRIAL + SHOWROOM + CORPORATE HQ

Newly constructed modern industrial warehouse / workshop with an air-conditioned showroom and plenty of office space, all in a great location. Currently configured at 790m<sup>2\*</sup> NLA, the owner will divide the building for the right tenant.

#### PROPERTY DETAILS

**Ground Floor Area** 

391m<sup>2</sup>\*

Lot 2 on RP708783

Land Use:

General Industry

Zoning:

Industry

#### **AGENT DETAILS**

Stuart Carr

**P** 07 4054 3888 **M** 0408 066 517

stuart.carr@gocommecial.net.au

\*Approximately

For more information, to arrange an inspection or to lease this property contact Stuart Carr today!