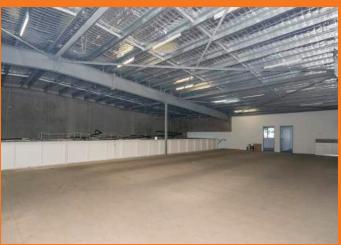

### INDUSTRIAL + SHOWROOM + CORPORATE HQ

Newly constructed modern industrial warehouse / workshop with an air-conditioned showroom and plenty of office space, all in a great location. Currently configured at 790m<sup>2\*</sup> NLA, the owner will divide the building for the right tenant.

- > 391m<sup>2\*</sup> Ground Floor Area
- > 89m<sup>2</sup>\* Mezzanine Storage
- > 20m<sup>2</sup>\* Mezzanine Office Space
- > Clear-span Design
- > Excellent Ventilation & Natural Light
- > 7.5m Internal Clearance
- > NBN Connected
- > Computer Server Room
- > Three Phase Power
- > Data and Phone Cabling Throughout
- > Separate Male & Female Ambulant Amenities
- > Shower

- > 5 Car Parks
- > Staff Lunchroom & Kitchen
- > Hot Water System
- > Pylon Signage Exposure
- > Can Be Divided
- > Generous Leasing Incentives