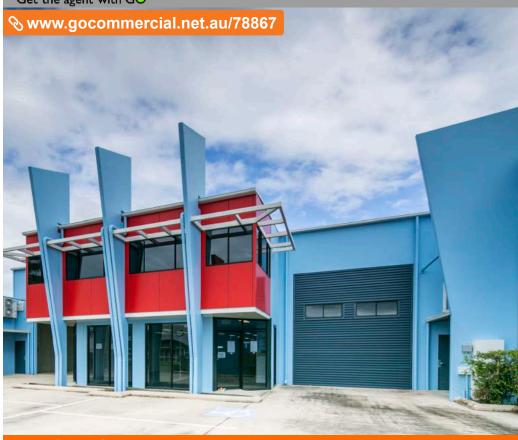

### **BUNGALOW**

**Tenancy 1, 23 Hannam Street** 

\$\$\$ LET'S DO A DEAL!!!

### INDUSTRIAL + SHOWROOM + CORPORATE HQ

Newly constructed modern industrial warehouse / workshop with an air-conditioned showroom and plenty of office space, all in a great location. Currently configured at 790m<sup>2\*</sup> NLA, the owner will divide the building for the right tenant.

- > 391m<sup>2\*</sup> Ground Floor Area
- > 89m<sup>2</sup>\* Mezzanine Storage
- > 20m<sup>2</sup>\* Mezzanine Office Space
- > Clear-span Design
- > Excellent Ventilation & Natural Light
- > 7.5m Internal Clearance
- > NBN Connected
- > Computer Server Room
- > Three Phase Power
- > Data and Phone Cabling Throughout
- > Separate Male & Female Ambulant Amenities
- > Shower

- > 5 Car Parks
- > Staff Lunchroom & Kitchen
- > Hot Water System
- > Pylon Signage Exposure
- > Can Be Divided
- > Generous Leasing Incentives